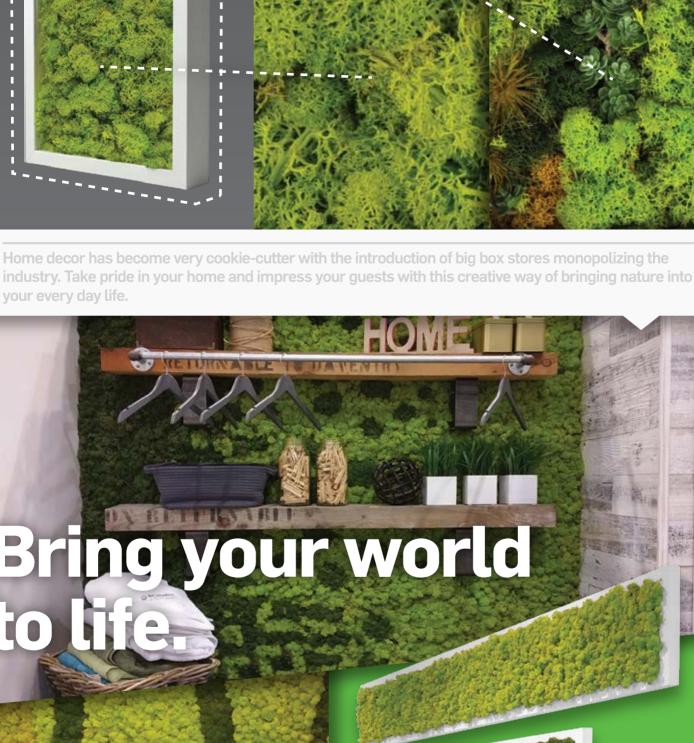

# PRESERVED **MOSS WALLS**

BY PLANTERRA LTEE.

**BRING YOUR LOGO TO LIFE** 

promote the production of  $O_2$ , they are often quite expensive and can be difficult to maintain.

### preserved moss walls are a unique and charming way to display your logo and reinforce the

environmental values of your brand. Because traditional living green walls are comprised of many different potted plants spanning from 4"-6"

An economical alternative to living green walls,

designs in the wall.

in diameter, it is very difficult to arrange complex

moss. Because there are no pots, or size restrictions, this makes it easy to create complex designs and lettering. Not to mention the vast color palate of mosses at your disposal to create wonderful masterpieces to represent your