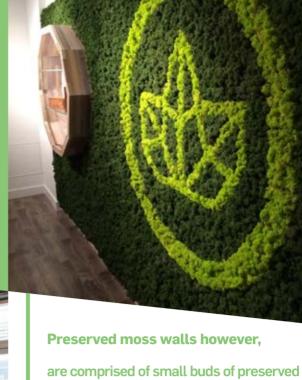

An economical alternative to living green walls,

designs in the wall.

in diameter, it is very difficult to arrange complex

moss. Because there are no pots, or size restrictions, this makes it easy to create complex designs and lettering. Not to mention the vast color palate of mosses at your disposal to create wonderful masterpieces to represent your

brand.