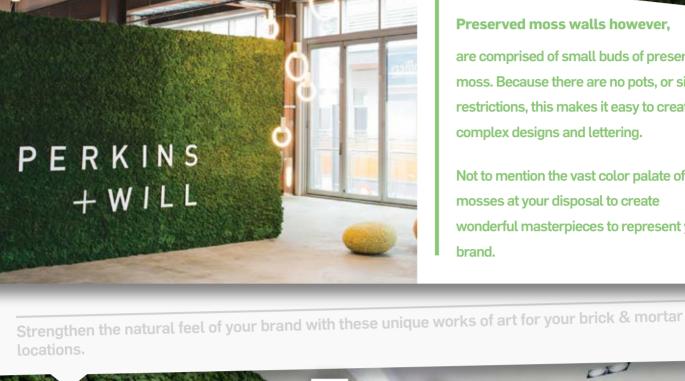

An economical alternative to living green walls,

designs in the wall.

in diameter, it is very difficult to arrange complex

moss. Because there are no pots, or size restrictions, this makes it easy to create complex designs and lettering. Not to mention the vast color palate of mosses at your disposal to create wonderful masterpieces to represent your

brand.