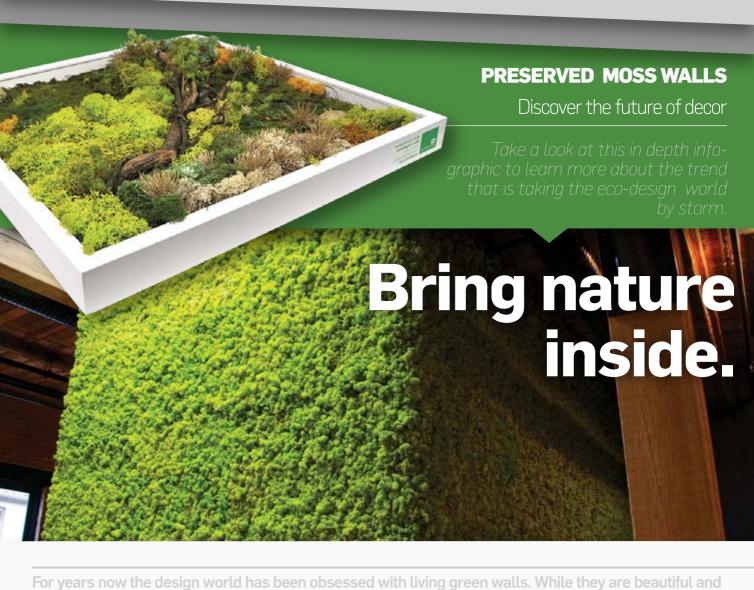

# PRESERVED **MOSS WALLS**

BY PLANTERRA LTEE.

**BRING YOUR LOGO TO LIFE** 

promote the production of  $O_2$ , they are often quite expensive and can be difficult to maintain.

### preserved moss walls are a unique and charming way to display your logo and reinforce the

environmental values of your brand. Because traditional living green walls are comprised of many different potted plants spanning from 4"-6"

An economical alternative to living green walls,

designs in the wall.

in diameter, it is very difficult to arrange complex

moss. Because there are no pots, or size restrictions, this makes it easy to create complex designs and lettering. Not to mention the vast color palate of mosses at your disposal to create wonderful masterpieces to represent your