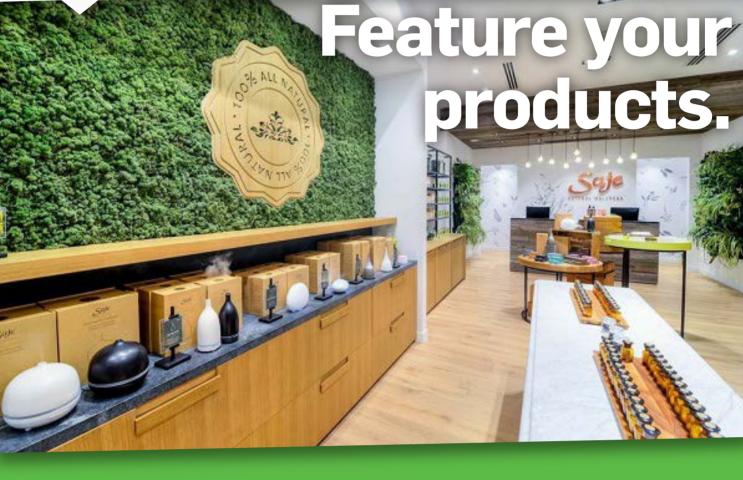

## displays don't you think you should stand out from the crowd? Using moss walls to display your products will certainly catch the eye of the every day shopper.

Looking for an alternative to dull illuminated glass display cases?

Let's face it, retail stores have not evolved visually in a long time, and their success

rates are a direct consequence of that. When investing that much money in visual

Be the center of attention at the next trade show with this simple decor element that is sure to bring the "Wow" factor.